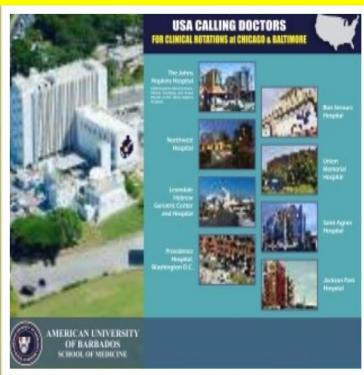

## Arup Ghosal Founder & Proprietor













## :Sample Rate MBBS IN USA:











|                      |              |               | 80%                | CBSE              |          |                    |                   |
|----------------------|--------------|---------------|--------------------|-------------------|----------|--------------------|-------------------|
|                      |              | USA Caribbear |                    |                   | n        |                    |                   |
|                      | Semester     | Full Fee      | Scholarship<br>Fee | Discounted<br>Fee | Full Fee | Scholarship<br>Fee | Discounted<br>Fee |
|                      | Semester I   | 5,500         | 5,500              | 0                 | 5,500    | 5,500              | 0                 |
| PREMED               | Semester II  | 5,500