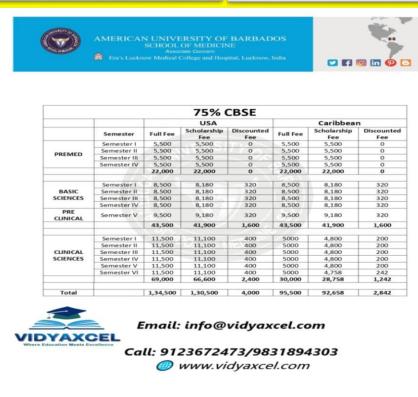

## :Sample Rate MBBS IN USA:

|                      |              |               | 80%                | CBSE              |          |                    |                   |
|----------------------|--------------|---------------|--------------------|-------------------|----------|--------------------|-------------------|
|                      |              | USA Caribbear |                    |                   | n        |                    |                   |
|                      | Semester     | Full Fee      | Scholarship<br>Fee | Discounted<br>Fee | Full Fee | Scholarship<br>Fee | Discounted<br>Fee |
|                      | Semester I   | 5,500         | 5,500              | 0                 | 5,500    | 5,500              | 0                 |
| PREMED               | Semester II  | 5,500         | 5,500              | 0                 | 5,500    | 5,500              | 0                 |
| PREIVIED             | Semester III | 5,500         | 5,500              | 0                 | 5,500    | 5,500              | 0                 |
|                      | Semester IV  | 5,500         | 5,500              | 0                 | 5,500    | 5,500              | 0                 |
|                      | - 4/4        | 22,000        | 22,000             | 0                 | 22,000   | 22,000             | 0                 |
| BASIC<br>SCIENCES    | Semester I   | 8,500         | 7860               | 640               | 8,500    | 7860               | 640               |
|                      | Semester II  | 8,500         | 7860               | 640               | 8,500    | 7860               | 640               |
|                      | Semester III | 8,500         | 7860               | 640               | 8,500    | 7860               | 640               |
|                      | Semester IV  | 8,500         | 7860               | 640               | 8,500    | 7860               | 640               |
| PRE                  | Semester V   | 9,500         | 8,860              | 640               | 9,500    | 8,860              | 640               |
|                      |              | 43,500        | 40,300             | 3,200             | 43,500   | 40,300             | 3,200             |
| CLINICAL<br>SCIENCES | Semester I   | 11,500        | 10,700             | 800               | 5,000    | 4,600              | 400               |
|                      | Semester II  | 11,500        | 10,700             | 800               | 5,000    | 4,600              | 400               |
|                      | Semester III | 11,500        | 10,700             | 800               | 5,000    | 4,600              | 400               |
|                      | Semester IV  | 11,500        | 10,700             | 800               | 5,000    | 4,600              | 400               |
|                      | Semester V   | 11,500        | 10,700             | 800               | 5,000    | 4,600              | 400               |
|                      | Semester VI  | 11,500        | 10,700             | 800               | 5,000    | 4,522              | 478               |
|                      |              | 69,000        | 64,200             | 4,800             | 30,000   | 27,522             | 2,478             |
| Total                |              | 1,34,500      | 1,26,500           | 8,000             | 95,500   | 89,822             | 5,678             |

Email: info@vidyaxcel.com

Call: 9123672473/9831894303 mww.vidyaxcel.com

|                      |              | USA      |                    |                   | Caribbean |                    |                   |
|----------------------|--------------|----------|--------------------|-------------------|-----------|--------------------|-------------------|
|                      | Semester     | Full Fee | Scholarship<br>Fee | Discounted<br>Fee | Full Fee  | Scholarship<br>Fee | Discounted<br>Fee |
| PREMED               | Semester I   | 5,500    | 5,500              | 0                 | 5,500     | 5,500              | 0                 |
|                      | Semester II  | 5,500    | 5,500              | 0                 | 5,500     | 5,500              | 0                 |
| PREMIED              | Semester III | 5,500    | 5,500              | 0                 | 5,500     | 5,500              | 0                 |
|                      | Semester IV  | 5,500    | 5,500              | 0                 | 5,500     | 5,500              | 0                 |
|                      | - 44         | 22,000   | 22,000             | 0                 | 22,000    | 22,000             | 0                 |
| BASIC<br>SCIENCES    | Semester I   | 8,500    | 7,220              | 1,280             | 8,500     | 7,220              | 1,280             |
|                      | Semester II  | 8,500    | 7,220              | 1,280             | 8,500     | 7,220              | 1,280             |
|                      | Semester III | 8,500    | 7,220              | 1,280             | 8,500     | 7,220              | 1,280             |
|                      | Semester IV  | 8,500    | 7,220              | 1,280             | 8,500     | 7,220              | 1,280             |
| PRE<br>CLINICAL      | Semester V   | 9,500    | 8,220              | 1,280             | 9,500     | 8,220              | 1,280             |
|                      |              | 43,500   | 37,100             | 6,400             | 43,500    | 37,100             | 6,400             |
| CLINICAL<br>SCIENCES | Semester I   | 11,500   | 9,950              | 1,550             | 5,000     | 4,200              | 800               |
|                      | Semester II  | 11,500   | 9,950              | 1,550             | 5,000     | 4,200              | 800               |
|                      | Semester III | 11,500   | 9,950              | 1,550             | 5,000     | 4,200              | 800               |
|                      | Semester IV  | 11,500   | 9,950              | 1,550             | 5,000     | 4,200              | 800               |
|                      | Semester V   | 11,500   | 9,950              | 1,550             | 5,000     | 4,200              | 800               |
|                      | Semester VI  | 11,500   | 9,950              | 1,550             | 5,000     | 4,254              | 746               |
|                      |              | 69,000   | 59,700             | 9,300             | 30,000    | 25,254             | 4,746             |
| Total                |              | 1,34,500 | 1,18,800           | 15,700            | 95,500    | 84,354             | 11,146            |

Email: info@vidyaxcel.com

Call: 9123672473/9831894303 www.vidyaxcel.com

|                   |              |          | 85%                | CBSE              |           |                    |                   |
|-------------------|--------------|----------|--------------------|-------------------|-----------|--------------------|-------------------|
|                   |              | USA      |                    |                   | Caribbean |                    |                   |
|                   | Semester     | Full Fee | Scholarship<br>Fee | Discounted<br>Fee | Full Fee  | Scholarship<br>Fee | Discounted<br>Fee |
|                   | Semester I   | 5,500    | 5,500              | 0                 | 5,500     | 5,500              | 0                 |
| PREMED            | Semester II  | 5,500    | 5,500              | 0                 | 5,500     | 5,500              | 0                 |
| PKEINIED          | Semester III | 5,500    | 5,500              | 0                 | 5,500     | 5,500              | 0                 |
|                   | Semester IV  | 5,500    | 5,500              | 0                 | 5,500     | 5,500              | 0                 |
|                   | AL AL        | 22,000   | 22,000             | 0                 | 22,000    | 22,000             | 0                 |
| BASIC<br>SCIENCES | Semester I   | 8,500    | 7,540              | 960               | 8,500     | 7,540              | 960               |
|                   | Semester II  | 8,500    | 7,540              | 960               | 8,500     | 7,540              | 960               |
|                   | Semester III | 8,500    | 7,540              | 960               | 8,500     | 7,540              | 960               |
|                   | Semester IV  | 8,500    | 7,540              | 960               | 8,500     | 7,540              | 960               |
| PRE<br>CLINICAL   | Semester V   | 95,00    | 8,540              | 960               | 9500      | 8,540              | 960               |
|                   |              | 43,500   | 38,700             | 4,800             | 43,500    | 38,700             | 4,800             |
| CLINICAL          | Semester I   | 11,500   | 10,300             | 1,200             | 5,000     | 4,380              | 620               |
|                   | Semester II  | 11,500   | 10,300             | 1,200             | 5,000     | 4,380              | 620               |
|                   | Semester III | 11,500   | 10,300             | 1,200             | 5,000     | 4,380              | 620               |
|                   | Semester IV  | 11,500   | 10,300             | 1,200             | 5,000     | 4,380              | 620               |
|                   | Semester V   | 11,500   | 10,300             | 1,200             | 5,000     | 4,380              | 620               |
|                   | Semester VI  | 11,500   | 10,300             | 1,200             | 5,000     | 4,380              | 620               |
|                   |              | 69,000   | 61,800             | 7,200             | 30,000    | 26,280             | 3,720             |
| Total             | _            | 1,34,500 | 1,22,500           | 12,000            | 95,500    | 86,980             | 8,520             |

Email: info@vidyaxcel.com

Call: 9123672473/9831894303 mww.vidyaxcel.com

|                      |              |          | 95%                | CBSE              |           |                    |            |
|----------------------|--------------|----------|--------------------|-------------------|-----------|--------------------|------------|
|                      |              | USA      |                    |                   | Caribbean |                    |            |
|                      | Semester     | Full Fee | Scholarship<br>Fee | Discounted<br>Fee | Full Fee  | Scholarship<br>Fee | Discounted |
|                      | Semester I   | 5,500    | 5,500              | 0                 | 5,500     | 5,500              | 0          |
| PREMED               | Semester II  | 5,500    | 5,500              | 0                 | 5,500     | 5,500              | 0          |
| PREMED               | Semester III | 5,500    | 5,500              | 0                 | 5,500     | 5,500              | 0          |
|                      | Semester IV  | 5,500    | 5,500              | 0                 | 5,500     | 5,500              | 0          |
|                      | 200          | 22,000   | 22,000             | 0                 | 22,000    | 22,000             | 0          |
| BASIC                | Semester I   | 8.500    | 6.900              | 1.600             | 8.500     | 6.900              | 1.600      |
|                      | Semester II  | 8,500    | 6,900              | 1,600             | 8,500     | 6.900              | 1,600      |
| SCIENCES             | Semester III | 8,500    | 6,900              | 1,600             | 8,500     | 6.900              | 1,600      |
|                      | Semester IV  | 8,500    | 6,900              | 1,600             | 8,500     | 6,900              | 1,600      |
| PRE<br>CLINICAL      | Semester V   | 9,500    | 7,900              | 1,600             | 9,500     | 7,900              | 1,600      |
|                      |              | 43,500   | 35,500             | 8,000             | 43,500    | 35,500             | 8,000      |
|                      | Semester I   | 11.500   | 9.500              | 2.000             | 5.000     | 3.970              | 1.030      |
| CLINICAL<br>SCIENCES | Semester II  | 11,500   | 9,500              | 2,000             | 5,000     | 3,970              | 1,030      |
|                      | Semester III | 11,500   | 9,500              | 2,000             | 5,000     | 3,970              | 1,030      |
|                      | Semester IV  | 11,500   | 9,500              | 2,000             | 5,000     | 3,970              | 1,030      |
|                      | Semester V   | 11,500   | 9,500              | 2,000             | 5,000     | 3,970              | 1,030      |
|                      | Semester VI  | 11,500   | 9,500              | 2,000             | 5,000     | 3,946              | 1,054      |
|                      |              | 69,000   | 57,000             | 12,000            | 30,000    | 23,796             | 6,204      |
| Total                |              | 1.34,500 | 1,14,500           | 20,000            | 95,500    | 81,296             | 14,204     |