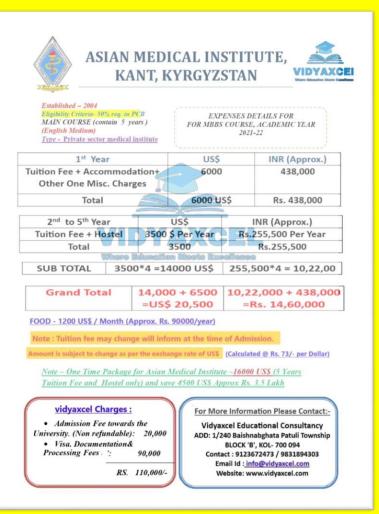

p>nd</sup> -5 <sup>th</sup> Year |  |  |
|--------------------------------|-----------|---------------------------------------|--|--|
| uition Fee in US \$            | 7,500 USD | 4,000 USD                             |  |  |
| Iostel Fee in US \$            | include   |                                       |  |  |
| Aedical Insurance Fee in US \$ | include   | •                                     |  |  |
| Occumentation + Miscellaneous  |           | •                                     |  |  |
| 'otal in US \$                 | 7,500 USD | 4000 USD                              |  |  |

#### st Year Fees includes:

Medical Check-ups + Documents Translation

ote

- Food Extra : USD 1200 per year
- Indian Processing extra Rs. 2,00,000/-
- Services: \*Full English Medium \*Indian Food