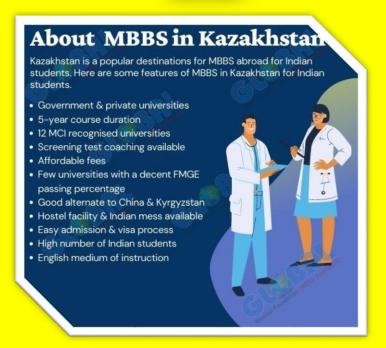

# Sample Rate MBBS Colleges in Kazakhstan (MCI & WHO Approved) - 5 years

| Total fee<br>(USD) | Tuition<br>Fees | Hostel<br>Fees           | Medical<br>Insurance             | Tuition<br>Fees                                                     | Host<br>el                                         |
|--------------------|-----------------|--------------------------|----------------------------------|---------------------------------------------------------------------|----------------------------------------------------|
| 27000              |                 |                          |                                  | rees                                                                | Fees                                               |
| 27000              |                 |                          |                                  |                                                                     |                                                    |
| 27800              | 4500            | 600                      | 200                              | 4500                                                                | 600                                                |
| 23600              | 3700            | 500                      | 200                              | 3700                                                                | 500                                                |
| 24100              | 3700            | 600                      | 200                              | 3700                                                                | 600                                                |
| 25700              | 4000            | 600                      | 200                              | 4000                                                                | 60                                                 |
| 22.00              |                 |                          |                                  |                                                                     |                                                    |
|                    |                 | 24100 3700<br>25700 4000 | 24100 3700 600<br>25700 4000 600 | 24100     3700     600     200       25700     4000     600     200 | 24100 3700 600 200 3700<br>25700 4000 600 200 4000 |

| 3rd             | year fees      | (USD)                | 4th             | year fees      | (USD)                | 5th             | year fees      | (USD)                |                           |                              |                                                                                                                                                                                |
|-----------------|----------------|----------------------|-----------------|----------------|----------------------|-----------------|----------------|----------------------|---------------------------|------------------------------|--------------------------------------------------------------------------------------------------------------------------------------------------------------------------------|
| Tuition<br>Fees | Hostel<br>Fees | Medical<br>Insurance | Tuition<br>Fees | Hostel<br>Fees | Medical<br>Insurance | Tuition<br>Fees | Hostel<br>Fees | Medical<br>Insurance | Medium<br>of<br>Education | Total cost of 1st year (USD) | 1st year<br>package<br>includes                                                                                                                                                |
| 4500            | 600            | 200                  | 4500            | 600            | 200                  | 4500            | 600            | 200                  | English                   | 6600                         | Assistance<br>in filling<br>application                                                                                                                                        |
| 3700            | 500            | 200                  | 3700            | 500            | 200                  | 3700            | 500            | 200                  | English                   | 6000                         | letter Admission letter from                                                                                                                                                   |
| 3700            | 600            | 200                  | 3700            | 600            | 200                  | 3700            | 600            | 200                  | English                   | 6100                         | the<br>university<br>Legalization<br>of                                                                                                                                        |
| 4000            | 600            | 200                  | 4000            | 600            | 200                  | 4000            | 600            | 200                  | English                   | 6500                         | documents Invitation & visa assistance Receiving student in Kazakhstan Medical check-up in kazakhstan Extension of visa of the student Registration of student in local police |
| 3,500           | 500            | 200                  | 3,500           | 500            | 200                  | 3,500           | 500            | 200                  | English                   | 5,800                        | station                                                                                                                                                                        |